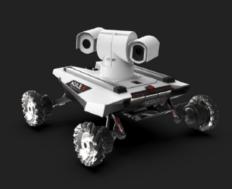

AgileX Robotics has introduced camera accessories and panoramic camera accessories which are adapted to SCOUT MINI, so that the SCOUT MINI can meet the application of various kinds of terrains and scenarios with high mobility required, petrolling, photographing and exploration.