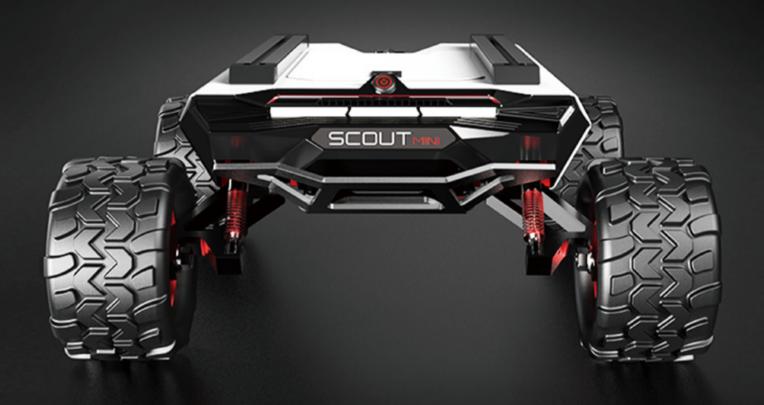

Speed 10km/h

4-WD Steering

Secondary Development

Independent Suspension

SCOUT MINI is a member of the SCOUT mobile robot family and inherits the advantages of SCOUT - 4WD, independent suspension, and in-place self-rotation.