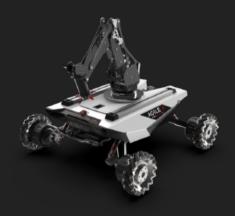

Speed 10km/h

4-WD Steering

Secondary Development

Independent Suspension

SCOUT MINI is a member of the SCOUT mobile robot family and inherits the advantages of SCOUT - 4WD, independent suspension, and in-place self-rotation.