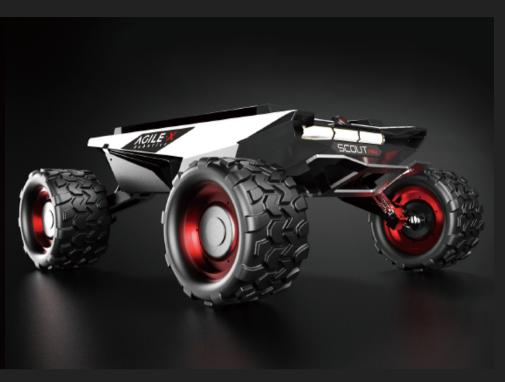

Speed 10km/h

4-WD Steering

Secondary Development

Independent Suspension

SCOUT MINI is a member of the SCOUT mobile robot family and inherits the advantages of SCOUT - 4WD, independent suspension, and in-place self-rotation.